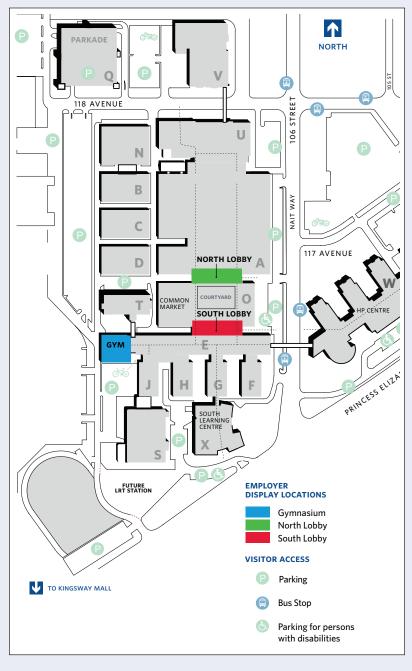

# CONTENTS

| PRESIDENT'S MESSAGE                                    | 3  |
|--------------------------------------------------------|----|
| STRATEGIES TO GET THE MOST OUT OF THE NAIT CAREER FAIR | 5  |
| CONNECTING STUDENTS TO EMPLOYERS                       | 6  |
| EMPLOYER DISPLAY LOCATIONS MAP                         | 29 |
| CAREER FAIR 2013 LAYOUT                                | 30 |
| GYM FLOOR PLAN                                         | 30 |
| SOUTH LOBBY FLOOR PLAN                                 | 32 |

# CONNECTING STUDENTS TO EMPLOYERS

Visit all of the employer displays to get a full range of career opportunities or find your program to connect to a list of suggested employers.

Note: Apprentice programs are not listed below as the students in these programs are already indentured.