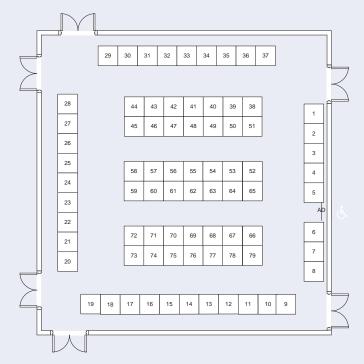

# CONTENTS

| PRESIDENT'S MESSAGE                                    | 3  |
|--------------------------------------------------------|----|
| STRATEGIES TO GET THE MOST OUT OF THE NAIT CAREER FAIR | 5  |
| CONNECTING STUDENTS TO EMPLOYERS                       | 6  |
| EMPLOYER DISPLAY LOCATIONS MAP                         | 29 |
| CAREER FAIR 2013 LAYOUT                                | 30 |
| GYM FLOOR PLAN                                         | 30 |
| SOUTH LOBBY FLOOR PLAN                                 | 32 |